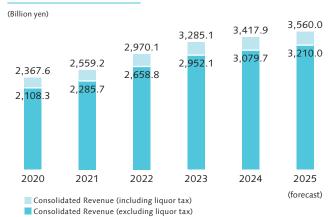

#### **Consolidated Revenue**

#### **Suntory Group**

| Group companies:                                | 265 (as of December 31, 2024)    |
|-------------------------------------------------|----------------------------------|
| Employees:                                      | 41,357 (as of December 31, 2024) |
| Consolidated Revenue:<br>(excluding liquor tax) | ¥3,079.7 billion (FY2024)        |
| Consolidated Revenue:<br>(including liquor tax) | ¥3,417.9 billion (FY2024)        |
| Consolidated Operating Income:                  | ¥328.9 billion (FY2024)          |