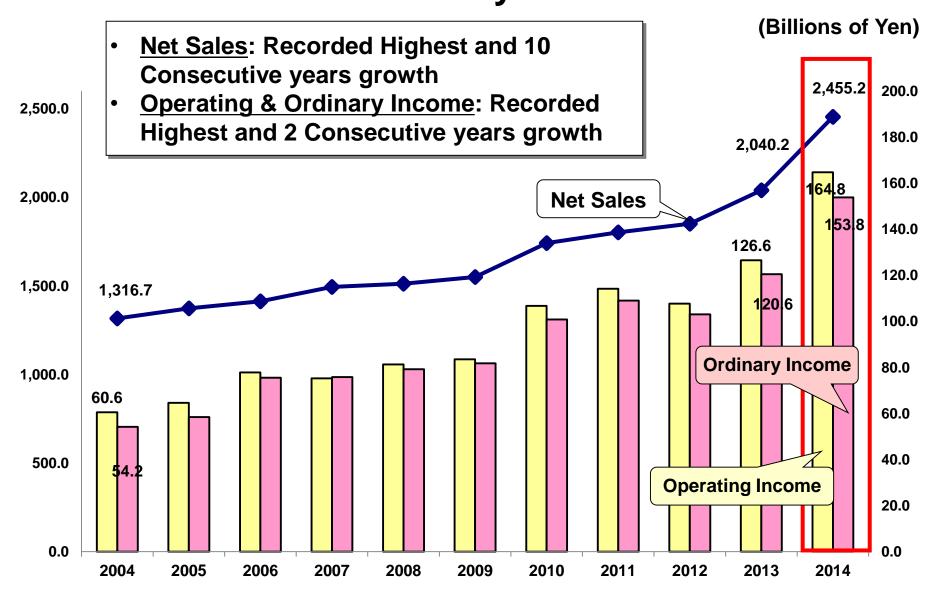

#### The History of Net Sales, Operating Income, and Ordinary Income

# **Suntory Holdings Limited Financial Results for FY2014**

|           | ¥ Billion |        |                                    |
|-----------|-----------|--------|------------------------------------|
| Net Sales | 2,455.2   | (120%) | Record High (10 consecutive years) |
| Operating | ¥ Billion |        | Record High                        |
| Income    | 164.8     | (130%) | (2 consecutive years)              |
| Ordinary  | ¥ Billion |        | Doggard Hink                       |
| Income    | 153.8     | (128%) | Record High (2 consecutive years)  |
| Net       | ¥ Billion |        |                                    |
| Income    | 38.4      | (20%)  |                                    |

### Suntory Holdings Limited Financial Results for FY2014

|           | ¥ Billion          |        | Doogad High                          |
|-----------|--------------------|--------|--------------------------------------|
| Net Sales | 2,455.2            | (120%) | Record High (10 consecutive years)   |
| Operating | ¥ Billion<br>164.8 | (130%) | Record High                          |
| Income    | 215.9              | (143%) | (2 consecutive years)                |
| Ordinary  | ¥ Billion<br>153.8 | (128%) | Record High<br>(2 consecutive years) |
| Income    | 205.0              | (142%) |                                      |
| Net       | ¥ Billion<br>38.4  | (20%)  |                                      |
| Income    | 79.1               | (37%)  |                                      |