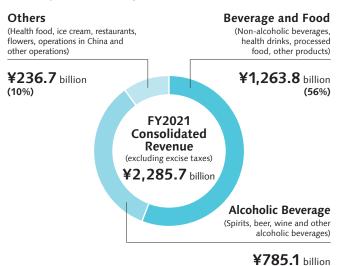

#### Sales by Business Segment

#### **Suntory Group**

Group companies: 285 (as of December 31, 2021)

Employees: 40,275 (as of December 31, 2021)

Consolidated Revenue: ¥2,285.7 billion (January 1 to December 31, 2021)

(excluding excise taxes)