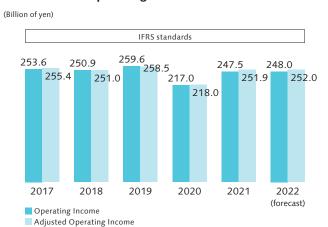

The Suntory Group adopted IFRS for the fiscal year ended December 31, 2017.

#### **Consolidated Operating Income**

Consolidated Revenue: ¥2,559.2 billion (January 1 to December 31, 2021)

(including excise taxes)

Consolidated Operating Income: ¥247.5 billion (January 1 to December 31, 2021)