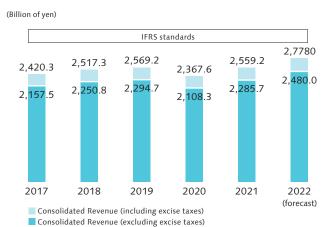

The Suntory Group adopted IFRS for the fiscal year ended December 31, 2017.

#### **Consolidated Revenue**

#### **Suntory Group**

Group companies: 285 (as of December 31, 2021)

Employees: 40,275 (as of December 31, 2021)

Consolidated Revenue: ¥2,285.7 billion (January 1 to December 31, 2021)

(excluding excise taxes)

Consolidated Revenue: ¥2,559.2 billion (January 1 to December 31, 2021)

(including excise taxes)

Consolidated Operating Income: ¥247.5 billion (January 1 to December 31, 2021)