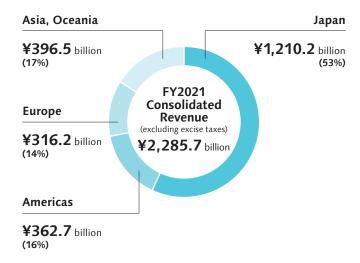

#### Sales by Area

Number of Group Companies/Employees by Region

(34%)

Suntory Holdings Limited Corporate Brand Strategy Department https://www.suntory.com

Published April 2022

#### **Suntory Group**

Group companies: 285 (as of December 31, 2021)

Employees: 40,275 (as of December 31, 2021)

Consolidated Revenue: ¥2,285.7 billion (January 1 to December 31, 2021)

(excluding excise taxes)