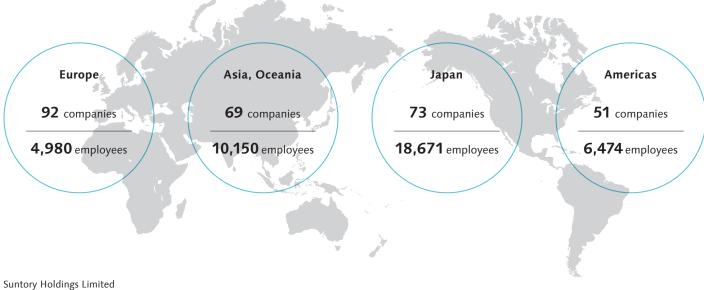

#### **Suntory Group**

Group companies: 285 (as of December 31, 2021)

Employees: 40,275 (as of December 31, 2021)

Consolidated Revenue: ¥2,285.7 billion (January 1 to December 31, 2021)

(excluding excise taxes)

#### Number of Group Companies/Employees by Region

(34%)

Corporate Brand Strategy Department https://www.suntory.com

Published April 2022