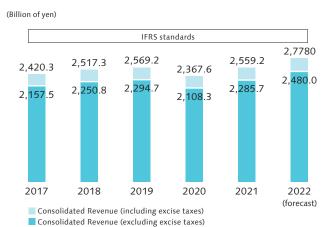

The Suntory Group adopted IFRS for the fiscal year ended December 31, 2017.

#### **Consolidated Revenue**

#### **Suntory Group**

Group companies: 285 (as of December 31, 2021)

Employees: 40,275 (as of December 31, 2021)

Consolidated Revenue: ¥2,285.7 billion (January 1 to December 31, 2021)

(excluding excise taxes)

Consolidated Revenue: ¥2,559.2 billion (January 1 to December 31, 2021)

(including excise taxes)

Consolidated Operating Income: ¥247.5 billion (January 1 to December 31, 2021)