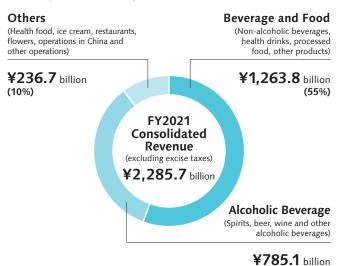

#### **Suntory Group**

Group companies: 285 (as of December 31, 2021)

Employees: 40,275 (as of December 31, 2021)

Consolidated Revenue: ¥2,285.7 billion (January 1 to December 31, 2021)

(excluding excise taxes)

#### Sales by Business Segment