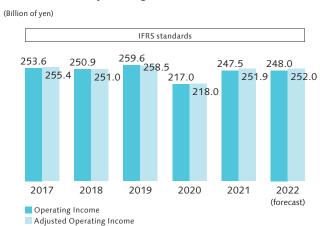

The Suntory Group adopted IFRS for the fiscal year ended December 31, 2017.

#### **Consolidated Operating Income**