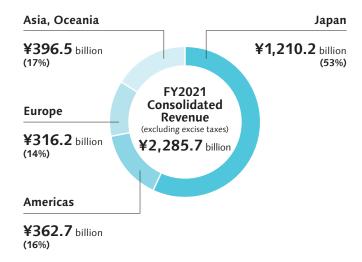

#### **Suntory Group**

Group companies: 285 (as of December 31, 2021)

Employees: 40,275 (as of December 31, 2021)

Consolidated Revenue: ¥2,285.7 billion (January 1 to December 31, 2021)

(excluding excise taxes)

#### Sales by Area