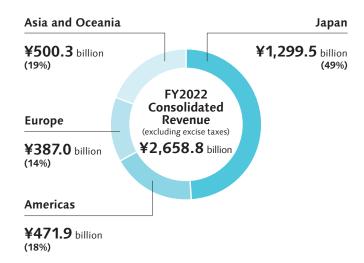

## Sales by Area

#### **Suntory Group**

Group companies: 270 (as of December 31, 2022)

Employees: 40,885 (as of December 31, 2022)

Consolidated Revenue: ¥2,658.8 billion (January 1 to December 31, 2022)

(excluding excise taxes)