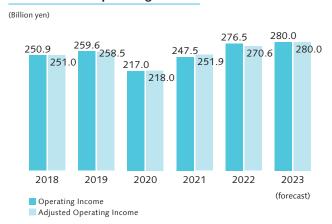

#### **Consolidated Operating Income**

Consolidated Revenue: ¥2,970.1 billion (January 1 to December 31, 2022)

(including excise taxes)

Consolidated Operating Income: ¥276.5 billion (January 1 to December 31, 2022)