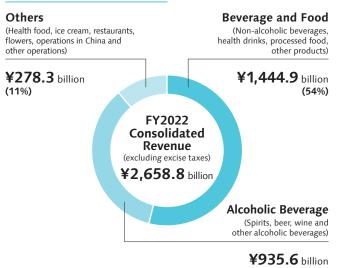

#### Sales by Business Segment

#### **Suntory Group**

Group companies: 270 (as of December 31, 2022)

Employees: 40,885 (as of December 31, 2022)

Consolidated Revenue: ¥2,658.8 billion (January 1 to December 31, 2022)

(excluding excise taxes)

Consolidated Revenue: ¥2,970.1 billion (January 1 to December 31, 2022)

(including excise taxes)

Consolidated Operating Income: ¥276.5 billion (January 1 to December 31, 2022)