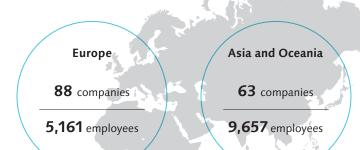

## Number of Group Companies/Employees by Region

Japan Americas

67 companies

52 companies

7,144 employees

Suntory Holdings Limited Corporate Brand Strategy Department https://www.suntory.com

As of December 31, 2022