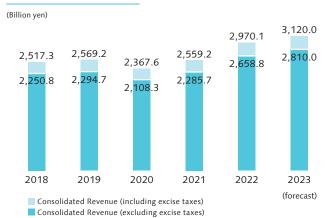

#### **Consolidated Revenue**

#### **Suntory Group**

Group companies: 270 (as of December 31, 2022)

Employees: 40,885 (as of December 31, 2022)

Consolidated Revenue: ¥2,658.8 billion (January 1 to December 31, 2022)

(excluding excise taxes)

Consolidated Revenue: ¥2,970.1 billion (January 1 to December 31, 2022)

(including excise taxes)

Consolidated Operating Income: ¥276.5 billion (January 1 to December 31, 2022)