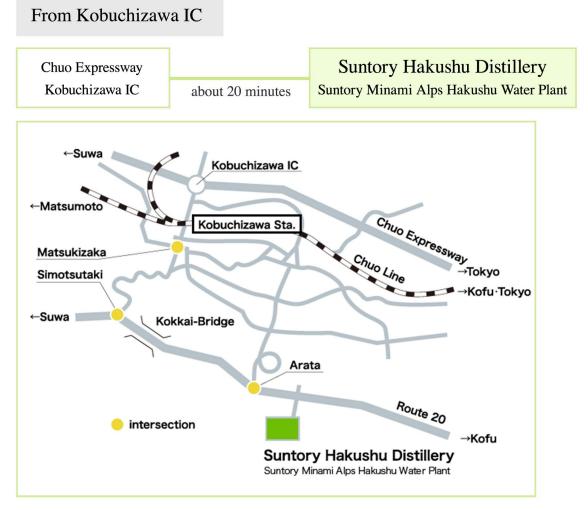

## SUNTORY HAKUSHU DISTILLERY

2913-1 Torihara, Hakushu-cho, Hokuto-shi, Yamanashi Prefecture Operating hours: 9:30 - 16:30 (Last entry at 16:00)

Closed: Over the New Year's holiday and during distillery shutdowns (some of which are not scheduled in advance)