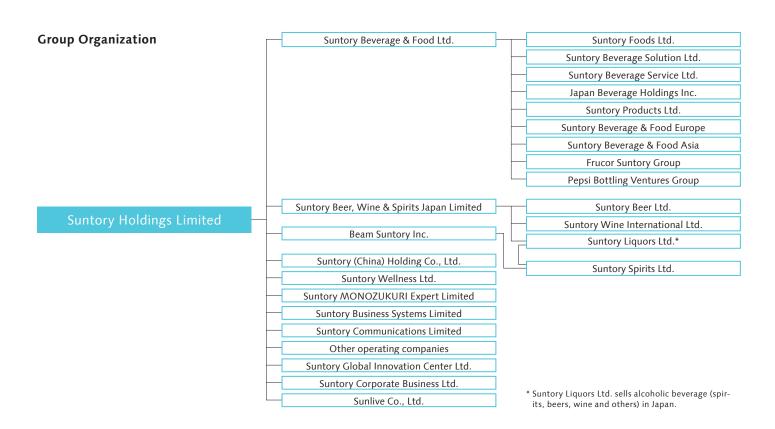

#### **Suntory Group**

Group companies: 299 (as of December 31, 2018)

Employees: 39,466 (as of December 31, 2018)

Consolidated Revenue: ¥2,250.8 billion (January 1 to December 31, 2018)

(excluding excise taxes)

#### **Suntory Holdings Limited**

Head Office: 2-1-40 Dojimahama, Kita-ku, Osaka City, Osaka, Japan

Suntory World Headquarters: 2-3-3 Daiba, Minato-ku, Tokyo, Japan

Inauguration of business: 1899

Establishment: February 16, 2009

Chairman of the Board & Chief Executive Officer: Nobutada Saji

Representative Director,

President & Chief Executive Officer: Takeshi Niinami

Capital: ¥70 billion

#### **Group Companies**

#### Suntory Beverage & Food Ltd.

#### Japan

Suntory Foods Ltd.
Suntory Beverage Solution Ltd.
Suntory Beverage Service Ltd.
Japan Beverage Holdings Inc.
Suntory Products Ltd.

#### Europe

Orangina Schweppes Holding B.V. Lucozade Ribena Suntory Limited

#### Asia

Suntory Beverage & Food Asia Pte. Ltd.
BRAND'S SUNTORY INTERNATIONAL CO., LTD.
PT SUNTORY GARUDA BEVERAGE
Suntory PepsiCo Vietnam Beverage Co., Ltd.
Suntory PepsiCo Beverage (Thailand) Co., Ltd.

#### Oceania

FRUCOR SUNTORY NEW ZEALAND LIMITED FRUCOR SUNTORY AUSTRALIA PTY. LIMITED

#### Americas

Pepsi Bottling Ventures LLC

# Alcoholic Beverage Business

We are aiming for further growth through ceaseless challenges since our founding in the production and sales of wine in 1899, including the creation of Japan's first authentic whisky and expansion into beer brewing business. We deliver various products around the world as a comprehensive alcohol beverage company.

#### **Group Companies**

Beam Suntory Inc. Suntory Spirits Ltd.

Suntory Allied Ltd.
SUNTORY CHITA DISTILLERY LIMITED
Osumisyuzo Ltd.

Suntory Beer, Wine & Spirits Japan Limited Suntory Beer Ltd.

**Suntory Liquors Ltd.** 

Okinawa Suntory Ltd.

#### Suntory Wine International Ltd.

Fwines Co., Ltd.

Iwanohara Vineyard Co., Ltd.

Monte Bussan K.K.

ASC Fine Wines Holding Ltd.

Château Lagrange S.A.S.

Grands Millésimes de France S.A. (GMdF)

Château Beychevelle

Château Beaumont

Barrière Frères S.A.

Weingut Robert Weil