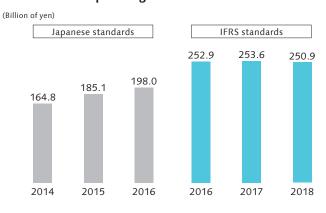

Consolidated Revenue: ¥2,517.3 billion (January 1 to December 31, 2018)

(including excise taxes)

Consolidated Operating Income: ¥250.9 billion (January 1 to December 31, 2018)

### **Consolidated Operating Income**