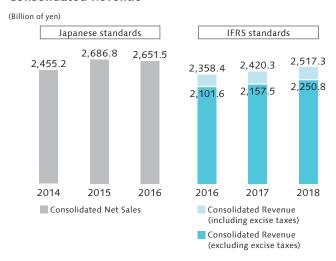

#### **Suntory Group**

Group companies: 299 (as of December 31, 2018)

Employees: 39,466 (as of December 31, 2018)

Consolidated Revenue: ¥2,250.8 billion (January 1 to December 31, 2018)

(excluding excise taxes)

Consolidated Revenue: ¥2,517.3 billion (January 1 to December 31, 2018)

(including excise taxes)

Consolidated Operating Income: ¥250.9 billion (January 1 to December 31, 2018)

#### **Consolidated Revenue**