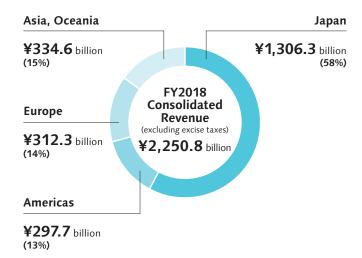

# Sales by Area

#### **Suntory Group**

Group companies: 299 (as of December 31, 2018)

Employees: 39,466 (as of December 31, 2018)

Consolidated Revenue: ¥2,250.8 billion (January 1 to December 31, 2018)

(excluding excise taxes)