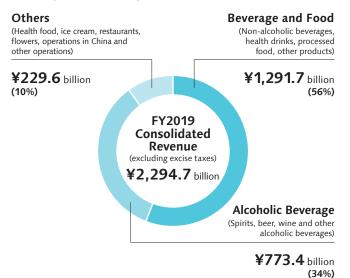

#### **Suntory Group**

Group companies: 300 (as of December 31, 2019)

Employees: 40,210 (as of December 31, 2019)

Consolidated Revenue: ¥2,294.7 billion (January 1 to December 31, 2019)

(excluding excise taxes)

#### Sales by Business Segment