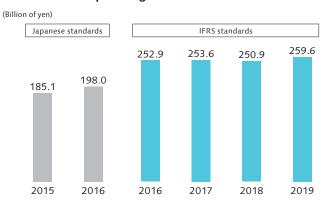

Consolidated Revenue: ¥2,569.2 billion (January 1 to December 31, 2019)

(including excise taxes)

Consolidated Operating Income: ¥259.6 billion (January 1 to December 31, 2019)

#### **Consolidated Operating Income**