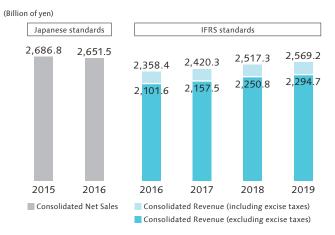

#### **Suntory Group**

Group companies: 300 (as of December 31, 2019)

Employees: 40,210 (as of December 31, 2019)

Consolidated Revenue: ¥2,294.7 billion (January 1 to December 31, 2019)

(excluding excise taxes)

Consolidated Revenue: ¥2,569.2 billion (January 1 to December 31, 2019)

(including excise taxes)

Consolidated Operating Income: ¥259.6 billion (January 1 to December 31, 2019)

#### **Consolidated Revenue**

**Group Companies Suntory Foundation for Arts** 

Suntory Museum of Art Suntory Hall

**Suntory Foundation Suntory Foundation for Life Sciences** Social Welfare Organization Hojukai

The Suntory Group adopted IFRS for the fiscal year ended December 31, 2017.