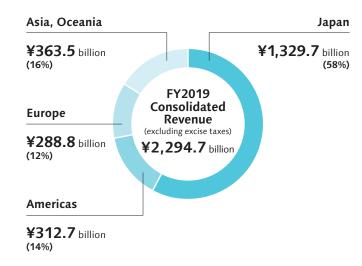

#### **Suntory Group**

Group companies: 300 (as of December 31, 2019)

Employees: 40,210 (as of December 31, 2019)

Consolidated Revenue: ¥2,294.7 billion (January 1 to December 31, 2019)

(excluding excise taxes)

#### Sales by Area