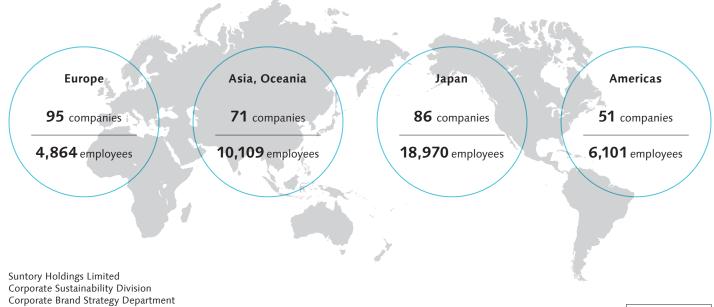

#### Number of Group Companies/Employees by Region

(34%)

SUNTORY

Published April 2021