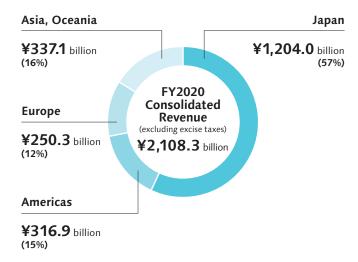

#### **Suntory Group**

Group companies: 303 (as of December 31, 2020)

Employees: 40,044 (as of December 31, 2020)

Consolidated Revenue: ¥2,108.3 billion (January 1 to December 31, 2020)

(excluding excise taxes)

#### Sales by Area