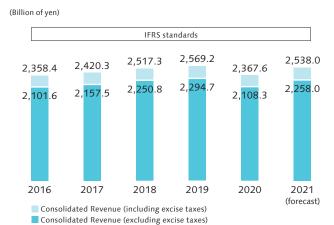

#### **Suntory Group**

Group companies: 303 (as of December 31, 2020)

Employees: 40,044 (as of December 31, 2020)

Consolidated Revenue: ¥2,108.3 billion (January 1 to December 31, 2020)

(excluding excise taxes)

Consolidated Revenue: ¥2,367.6 billion (January 1 to December 31, 2020)

(including excise taxes)

Consolidated Operating Income: ¥217.0 billion (January 1 to December 31, 2020)

The Suntory Group adopted IFRS for the fiscal year ended December 31, 2017.

#### **Consolidated Revenue**