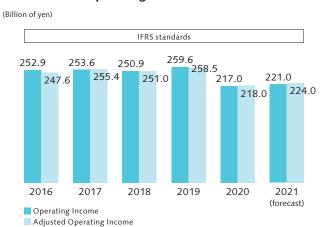

Consolidated Revenue: ¥2,367.6 billion (January 1 to December 31, 2020)

(including excise taxes)

Consolidated Operating Income: ¥217.0 billion (January 1 to December 31, 2020)

The Suntory Group adopted IFRS for the fiscal year ended December 31, 2017.

#### **Consolidated Revenue**

#### **Consolidated Operating Income**