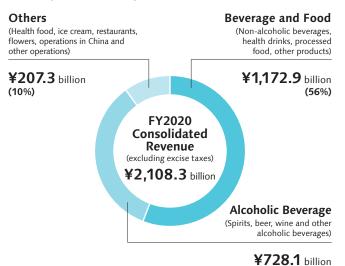

#### **Suntory Group**

Group companies: 303 (as of December 31, 2020)

Employees: 40,044 (as of December 31, 2020)

Consolidated Revenue: ¥2,108.3 billion (January 1 to December 31, 2020)

(excluding excise taxes)

#### Sales by Business Segment

http://www.suntory.com/